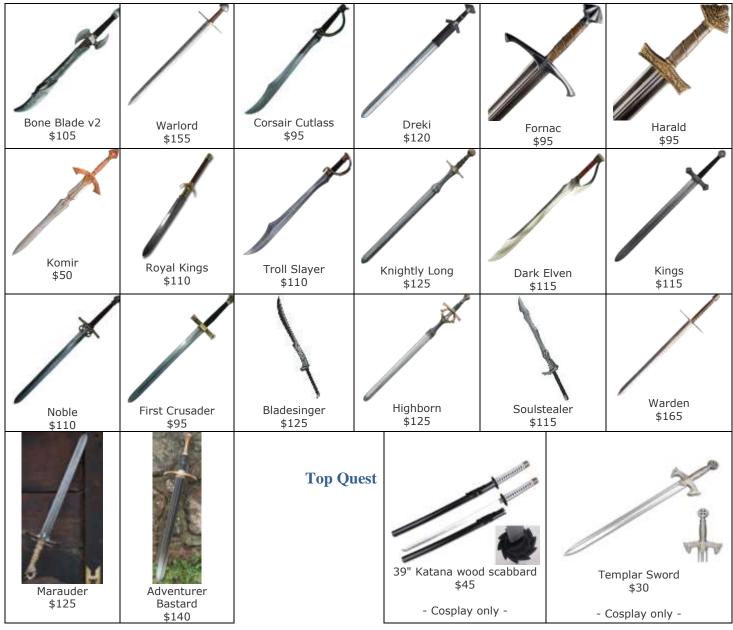

-----------------------|-------------------------|-----------------------------------------------------|----------------------------------------------|-------------------------------|---------------------------------|
| Henry's Sword<br>\$135 | Henry's Sword<br>\$195  | La Duchessa<br>\$150                                | LED Saber, multi-<br>colors & sound<br>\$300 | LED Saber, Red<br>\$130       | LED Saber, Red<br>w/Sound \$180 |
| Magnus III<br>\$130    | Medieval IV<br>\$120    | Musashi II (45")<br>Wakazashi \$135<br>Katana \$155 | Nalandra<br>Long \$105<br>Bastard \$115      | Ninja Katana<br>\$90          | Ninja II Bastard<br>\$100       |

120 East FM 544, Suite 72 (148), Murphy, TX 75094-3808 www.latex-weaponry.com

972-979-8753 www.knighthawkarmoury.com



**Iron Fortress** 





### **Shortswords**



**Iron Fortress, Other** 









## Shields



| Iron Fortress                           |                                  |                               |                            |                   |
|-----------------------------------------|----------------------------------|-------------------------------|----------------------------|-------------------|
| BR Round<br>Buckler \$50<br>Shield \$65 | BR Buckler Steel<br>Buckler \$55 | BR Metal<br>\$65              | BR Sword Kite<br>\$65      | BR Wood<br>\$65   |
| BD Waad Vita                            | Crucadar, Wood                   | Elven Blue                    | Elven Red & White          | Krom<br>\$225     |
| BR Wood Kite                            | Crusader, Wood<br>\$85           | Elven