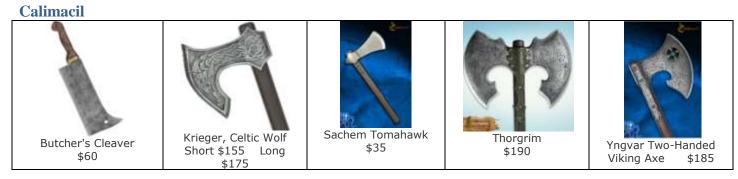

#### Axes

**Iron Fortress** 

| Battle Axe               | BR Broad Axe      | Brode Barbarian Axe | Chaos Long Axe | Cleaver Axe         |
|--------------------------|-------------------|---------------------|----------------|---------------------|
| \$100                    | \$55              | \$140               | \$130          | \$75                |
| Double Bladed            | Gear Axe          | Gothic Axe          | Hand Axe       | Simple Medieval Axe |
| Battle Axe \$115         | \$160             | \$105               | \$60           | \$50                |
| Viking Short Axe<br>\$75 | War Sythe<br>\$85 |                     |                |                     |