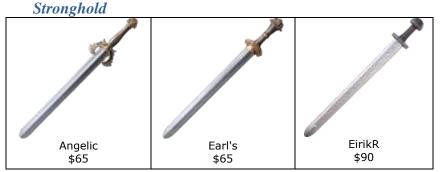

# Longswords

Calimacil

| Agrippa II<br>\$155    | Emerald Knight<br>\$140 | Griffon Claw<br>\$125                               | Harbringer<br>\$145                          | Geralt's Steel Sword<br>\$148 | Griffon Claw<br>\$148           |
|------------------------|-------------------------|-----------------------------------------------------|----------------------------------------------|-------------------------------|---------------------------------|
| Henry's Sword<br>\$135 | Henry's Sword<br>\$195  | La Duchessa<br>\$150                                | LED Saber, multi-<br>colors & sound<br>\$300 | LED Saber, Red<br>\$130       | LED Saber, Red<br>w/Sound \$180 |
| Magnus III<br>\$130    | Medieval IV<br>\$120    | Musashi II (45")<br>Wakazashi \$135<br>Katana \$155 | Nalandra<br>Long \$105<br>Bastard \$115      | Ninja Katana<br>\$90          | Ninja II Bastard<br>\$100       |