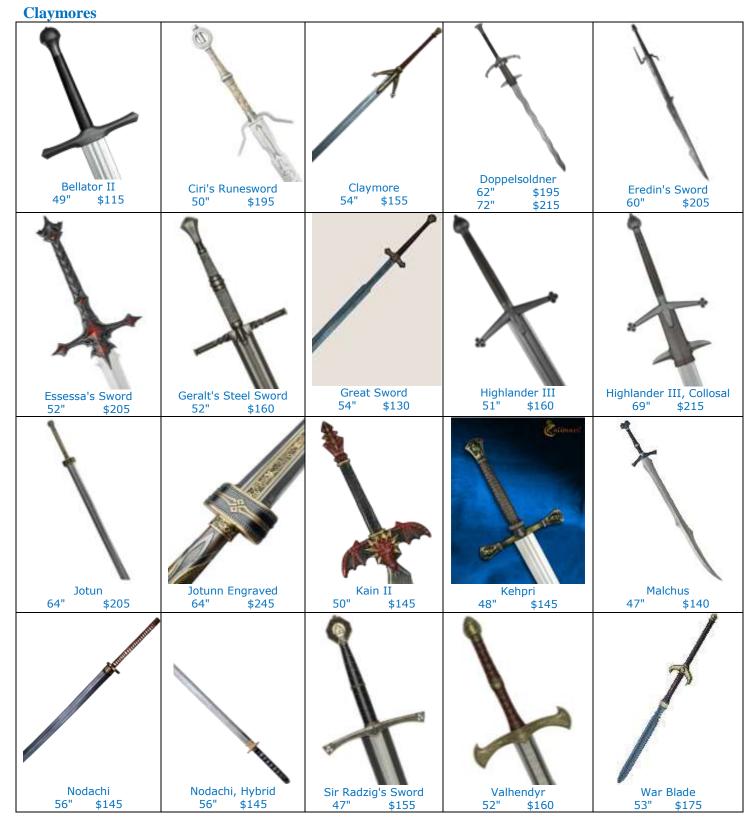

# Longswords

Calimacil

| Agrippa II<br>\$155    | Emerald Knight<br>\$140 | Griffon Claw<br>\$125                               | Harbringer<br>\$145                          | Geralt's Steel Sword<br>\$148 | Griffon Claw<br>\$148           |
|------------------------|-------------------------|-----------------------------------------------------|----------------------------------------------|-------------------------------|---------------------------------|
| Henry's Sword<br>\$135 | Henry's Sword<br>\$195  | La Duchessa<br>\$150                                | LED Saber, multi-<br>colors & sound<br>\$300 | LED Saber, Red<br>\$130       | LED Saber, Red<br>w/Sound \$180 |
| Magnus III<br>\$130    | Medieval IV<br>\$120    | Musashi II (45")<br>Wakazashi \$135<br>Katana \$155 | Nalandra<br>Long \$105<br>Bastard \$115      | Ninja Katana<br>\$90          | Ninja II Bastard<br>\$100       |