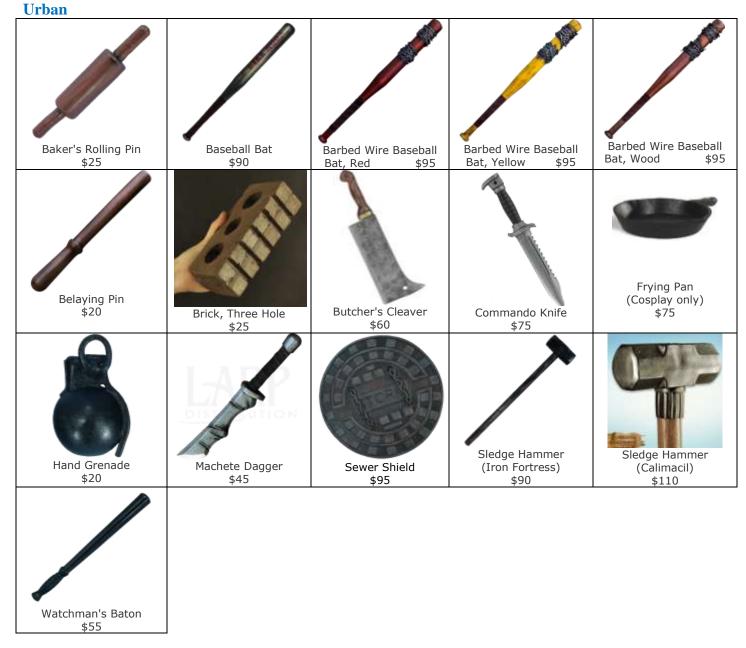

## Knighthawk Armoury Handsome, Safe, Durable, Realistic Latex-Foam Weaponry Steampunk & Urban

Steampunk 2 Potion Holder 3 Potion Holder Chainsword, Long Big Bertha Bone Throwing Beer Mug \$15 \$50 \$170 \$25 <u>\$4</u>8 Skull \$8 Holster, Geared Crowbar Gear Axe Holster, Dragone Choppa Gold Dragon Coins \$145 \$40 \$45 \$65 \$110 \$15 Pipe Wrench Monkey Wrench 87 . (Top Quest, (Iron Fortress) Kings Mace Nutcracker Iron Stake Holster, Western Cosplayonly) \$70 \$130 \$45 \$40 \$45 \$20 2 Thieves Toolkit Pipe Wrench Small Glass Potion \$60 Pirates Triple Pistol Potion Bottle with Studded Club (Calimacil) Bottle \$2 Baldric \$95 \$90 Holder \$25 \$75