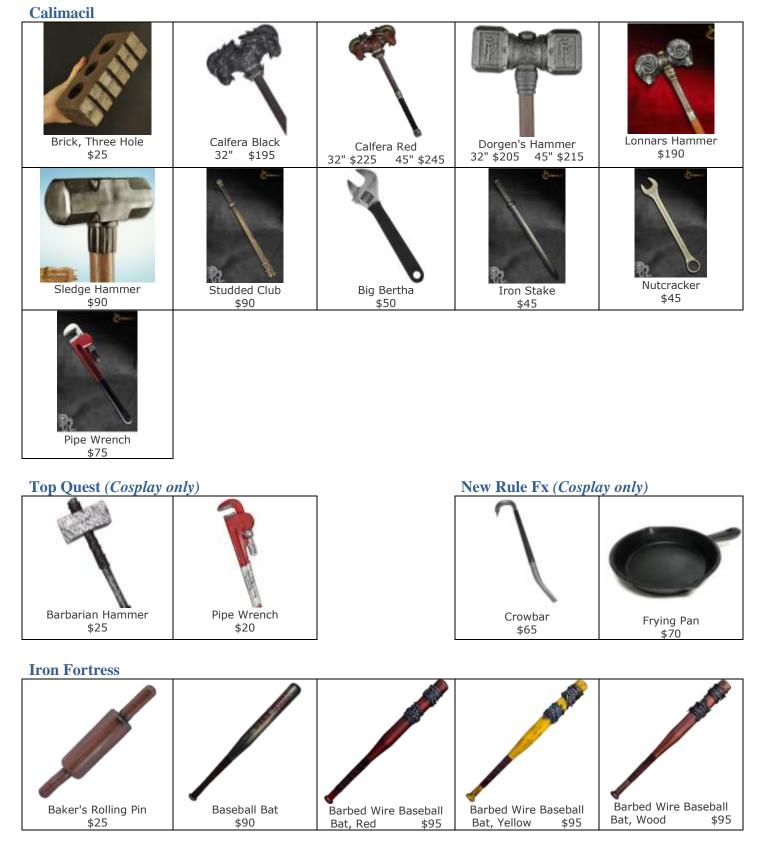

|  |  |

#### Axes



**Iron Fortress** 

| Battle Axe               | BR Broad Axe      | Brode Barbarian Axe | Chaos Long Axe | Cleaver Axe         |
|--------------------------|-------------------|---------------------|----------------|---------------------|
| \$100                    | \$55              | \$140               | \$130          | \$75                |
| Double Bladed            | Gear Axe          | Gothic Axe          | Hand Axe       | Simple Medieval Axe |
| Battle Axe \$115         | \$160             | \$105               | \$60           | \$50                |
| Viking Short Axe<br>\$75 | War Sythe<br>\$85 |                     |                |                     |

**Top Quest** (*Cosplay only*)



### Bludgeons





# Daggers





#### **Iron Fortress**



# Longswords



Calimacil

| Agrippa II<br>\$155    | Emerald Knight<br>\$140 | Griffon Claw<br>\$125                               | Harbringer<br>\$145                          | Geralt's Steel Sword<br>\$148 | Griffon Claw<br>\$148           |
|------------------------|-------------------------|-----------------------------------------------------|----------------------------------------------|-------------------------------|---------------------------------|
| Henry's Sword<br>\$135 | Henry's Sword<br>\$195  | La Duchessa<br>\$150                                | LED Saber, multi-<br>colors & sound<br>\$300 | LED Saber, Red<br>\$130       | LED Saber, Red<br>w/Sound \$180 |
| Magnus III<br>\$130    | Medieval IV<br>\$120    | Musashi II (45"