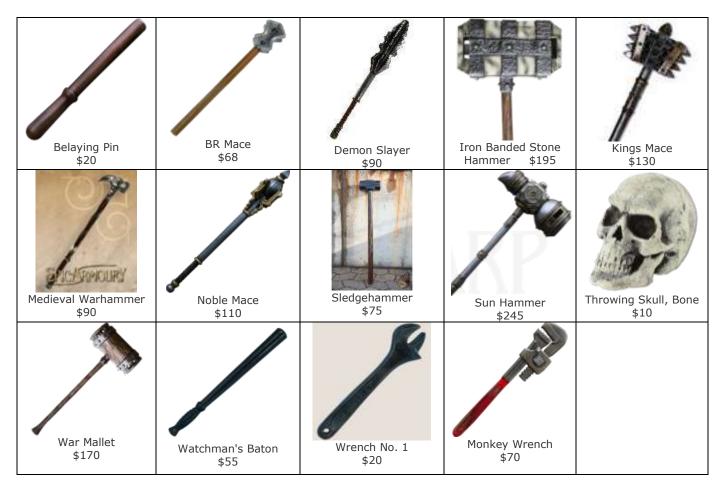

|  |  |

#### Axes



**Iron Fortress** 

| Battle Axe               | BR Broad Axe      | Brode Barbarian Axe | Chaos Long Axe | Cleaver Axe         |
|--------------------------|-------------------|---------------------|----------------|---------------------|
| \$100                    | \$55              | \$140               | \$130          | \$75                |
| Double Bladed            | Gear Axe          | Gothic Axe          | Hand Axe       | Simple Medieval Axe |
| Battle Axe \$115         | \$160             | \$105               | \$60           | \$50                |
| Viking Short Axe<br>\$75 | War Sythe<br>\$85 |                     |                |                     |

**Top Quest** (*Cosplay only*)



### Bludgeons





# Daggers





#### **Iron Fortress**



# Longswords



Calimacil

| Agrippa II<br>\$155    | Emerald Knight<br>\$140 | Griffon Claw<br>\$125                               | Harbringer<br>\$145                          | Geralt's Steel Sword<br>\$148 | Griffon Claw<br>\$148           |
|------------------------|-------------------------|-----------------------------------------------------|----------------------------------------------|-------------------------------|---------------------------------|
| Henry's Sword<br>\$135 | Henry's Sword<br>\$195  | La Duchessa<br>\$150                                | LED Saber, multi-<br>colors & sound<br>\$300 | LED Saber, Red<br>\$130       | LED Saber, Red<br>w/Sound \$180 |
| Magnus III<br>\$130    | Medieval IV<br>\$120    | Musashi II (45")<