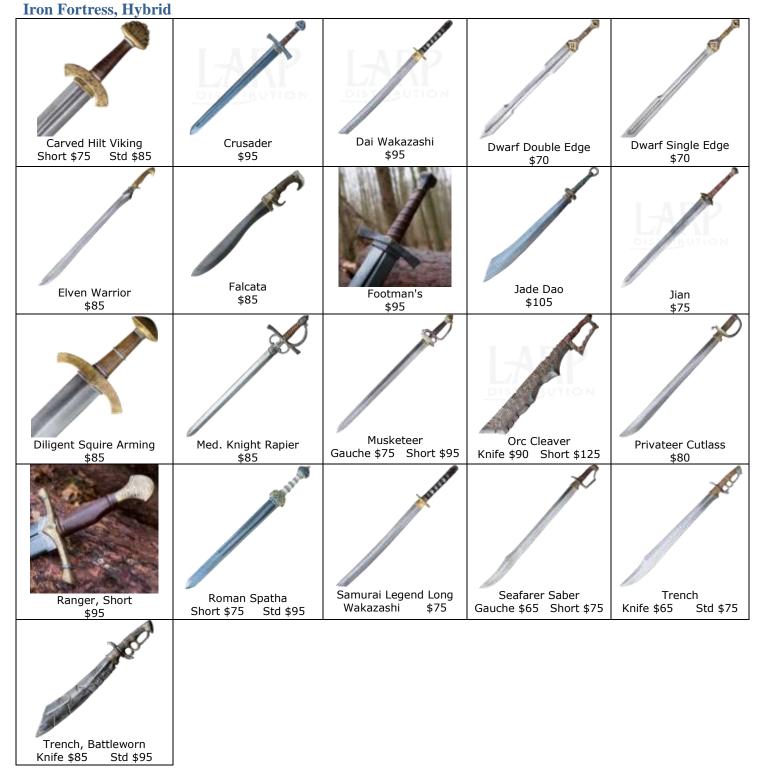

-------------------------------------------|----------------------------------------------|-------------------------------|---------------------------------|
| Henry's Sword<br>\$135 | Henry's Sword<br>\$195  | La Duchessa<br>\$150                                | LED Saber, multi-<br>colors & sound<br>\$300 | LED Saber, Red<br>\$130       | LED Saber, Red<br>w/Sound \$180 |
| Magnus III<br>\$130    | Medieval IV<br>\$120    | Musashi II (45")<br>Wakazashi \$135<br>Katana \$155 | Nalandra<br>Long \$105<br>Bastard \$115      | Ninja Katana<br>\$90          | Ninja II Bastard<br>\$100       |

120 East FM 544, Suite 72 (148), Murphy, TX 75094-3808 www.latex-weaponry.com

972-979-8753 www.knighthawkarmoury.com



**Iron Fortress** 





### **Shortswords**



**Iron Fortress, Other** 









## Shields



| Iron Fortress                           |                                  |                               |                            |                   |
|-----------------------------------------|----------------------------------|-------------------------------|----------------------------|-------------------|
| BR Round<br>Buckler \$50<br>Shield \$65 | BR Buckler Steel<br>Buckler \$55 | BR Metal<br>\$65              | BR Sword Kite<br>\$65      | BR Wood<br>\$65   |
| BD Waad Vita                            | Crucadar, Wood                   | Elven Blue                    | Elven Red & White          | Krom<br>\$225     |
| BR Wood Kite                            | Crusader, Wood<br>\$85           | Elven Blue<br>\$145           | Elven Red & White<br>\$145 | \$22