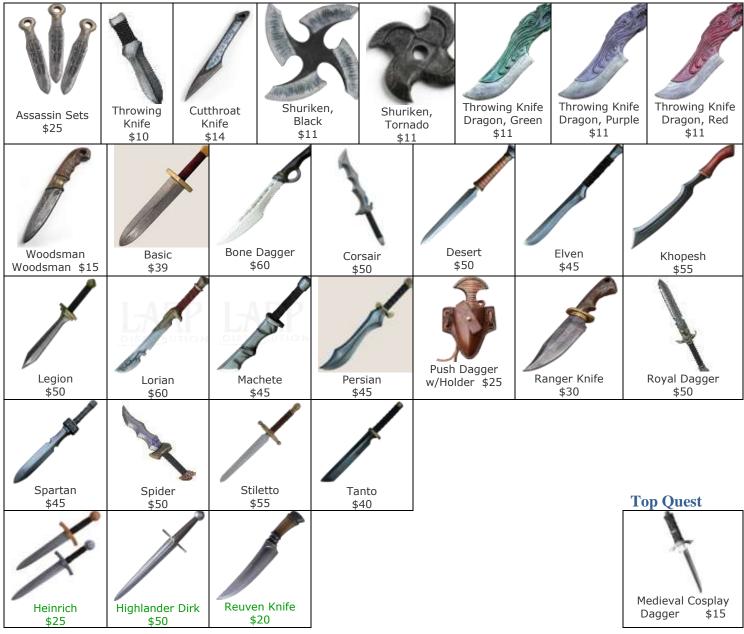

|  |  |

#### Axes



**Iron Fortress** 

| Battle Axe               | BR Broad Axe      | Brode Barbarian Axe | Chaos Long Axe | Cleaver Axe         |
|--------------------------|-------------------|---------------------|----------------|---------------------|
| \$100                    | \$55              | \$140               | \$130          | \$75                |
| Double Bladed            | Gear Axe          | Gothic Axe          | Hand Axe       | Simple Medieval Axe |
| Battle Axe \$115         | \$160             | \$105               | \$60           | \$50                |
| Viking Short Axe<br>\$75 | War Sythe<br>\$85 |                     |                |                     |

**Top Quest** (*Cosplay only*)



### Bludgeons





# Daggers





#### **Iron Fortress**



# Longswords



Calimacil

| Agrippa II<br>\$155    | Emerald Knight<br>\$140 | Griffon Claw<br>\$125                               | Harbringer<br>\$145                          | Geralt's Steel Sword<br>\$148 | Griffon Claw<br>\$148           |
|------------------------|-------------------------|-----------------------------------------------------|----------------------------------------------|-------------------------------|---------------------------------|
| Henry's Sword<br>\$135 | Henry's Sword<br>\$195  | La Duchessa<br>\$150                                | LED Saber, multi-<br>colors & sound<br>\$300 | LED Saber, Red<br>\$130       | LED Saber, Red<br>w/Sound \$180 |
| Magnus III<br>\$130    | Medieval IV<br>\$120    | Musashi II (45")<br>Wakazashi \$135<br>Katana \$155 | Nala