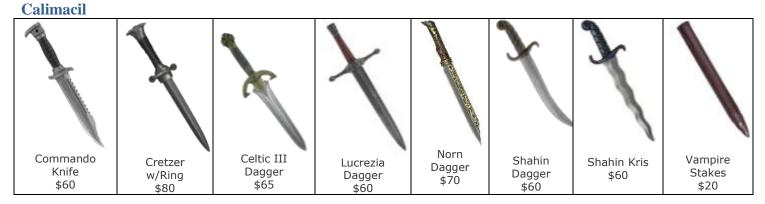

|  |  |

#### Axes



**Iron Fortress** 

| Battle Axe               | BR Broad Axe      | Brode Barbarian Axe | Chaos Long Axe | Cleaver Axe         |
|--------------------------|-------------------|---------------------|----------------|---------------------|
| \$100                    | \$55              | \$140               | \$130          | \$75                |
| Double Bladed            | Gear Axe          | Gothic Axe          | Hand Axe       | Simple Medieval Axe |
| Battle Axe \$115         | \$160             | \$105               | \$60           | \$50                |
| Viking Short Axe<br>\$75 | War Sythe<br>\$85 |                     |                |                     |

**Top Quest** (*Cosplay only*)



### Bludgeons





# Daggers





#### **Iron Fortress**



# Longswords



Calimacil

| Agrippa II<br>\$155    | Emerald Knight<br>\$140 | Griffon Claw<br>\$125                               | Harbringer<br>\$145                          | Geralt's Steel Sword<br>\$148 | Griffon Claw<br>\$148           |
|------------------------|-------------------------|-----------------------------------------------------|----------------------------------------------|-------------------------------|---------------------------------|
| Henry's Sword<br>\$135 | Henry's Sword<br>\$195  | La Duchessa<br>\$150                                | LED Saber, multi-<br>colors & sound<br>\$300 | LED Saber, Red<br>\$130       | LED Saber, Red<br>w/Sound \$180 |
| Magnus III<br>\$130    | Medieval IV<br>\$120    | Musashi II (45")<br>Wakazashi \$