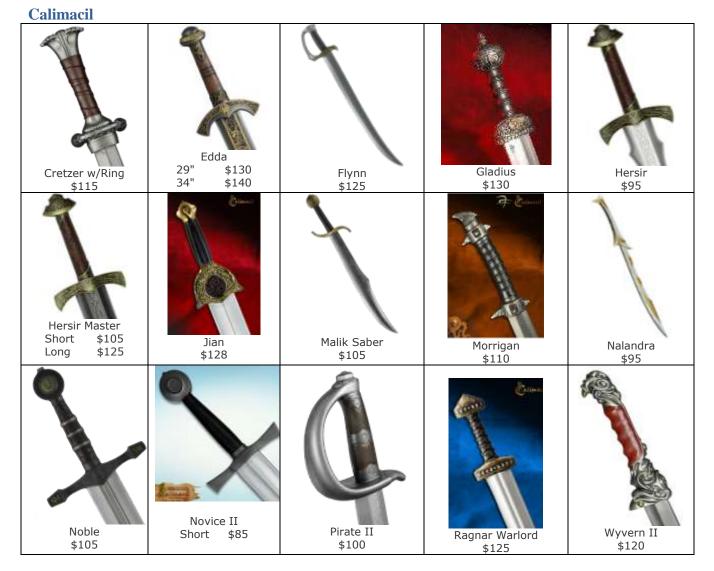

# Longswords

Calimacil

| Agrippa II<br>\$155    | Emerald Knight<br>\$140 | Griffon Claw<br>\$125                               | Harbringer<br>\$145                          | Geralt's Steel Sword<br>\$148 | Griffon Claw<br>\$148           |
|------------------------|-------------------------|-----------------------------------------------------|----------------------------------------------|-------------------------------|---------------------------------|
| Henry's Sword<br>\$135 | Henry's Sword<br>\$195  | La Duchessa<br>\$150                                | LED Saber, multi-<br>colors & sound<br>\$300 | LED Saber, Red<br>\$130       | LED Saber, Red<br>w/Sound \$180 |
| Magnus III<br>\$130    | Medieval IV<br>\$120    | Musashi II (45")<br>Wakazashi \$135<br>Katana \$155 | Nalandra<br>Long \$105<br>Bastard \$115      | Ninja Katana<br>\$90          | Ninja II Bastard<br>\$100       |