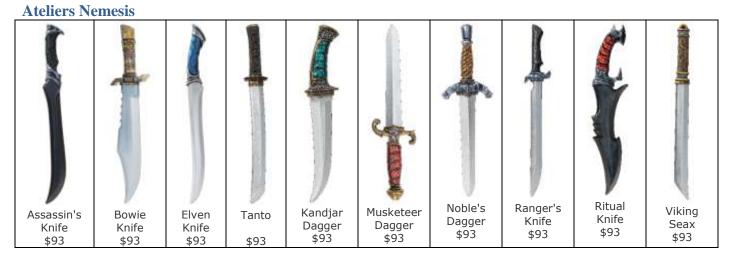

|  |  |

#### Axes



**Iron Fortress** 

| Battle Axe               | BR Broad Axe      | Brode Barbarian Axe | Chaos Long Axe | Cleaver Axe         |
|--------------------------|-------------------|---------------------|----------------|---------------------|
| \$100                    | \$55              | \$140               | \$130          | \$75                |
| Double Bladed            | Gear Axe          | Gothic Axe          | Hand Axe       | Simple Medieval Axe |
| Battle Axe \$115         | \$160             | \$105               | \$60           | \$50                |
| Viking Short Axe<br>\$75 | War Sythe<br>\$85 |                     |                |                     |

**Top Quest** (*Cosplay only*)



### Bludgeons





# Daggers





#### **Iron Fortress**



# Longswords



Calimacil

| Agrippa II<br>\$155    | Emerald Knight<br>\$140 | Griffon Claw<br>\$125                               | Harbringer<br>\$145                          | Geralt's Steel Sword<br>\$148 | Griffon Claw<br>\$148           |
|------------------------|-------------------------|-----------------------------------------------------|----------------------------------------------|-------------------------------|---------------------------------|
| Henry's Sword<br>\$135 | Henry's Sword<br>\$195  | La Duchessa<br>\$150                                | LED Saber, multi-<br>colors & sound<br>\$300 | LED Saber, Red<br>\$130       | LED Saber, Red<br>w/Sound \$180 |
| Magnus III<br>\$130    | Medieval IV<br>\$120    | Musashi II (45")<br>Wakazashi