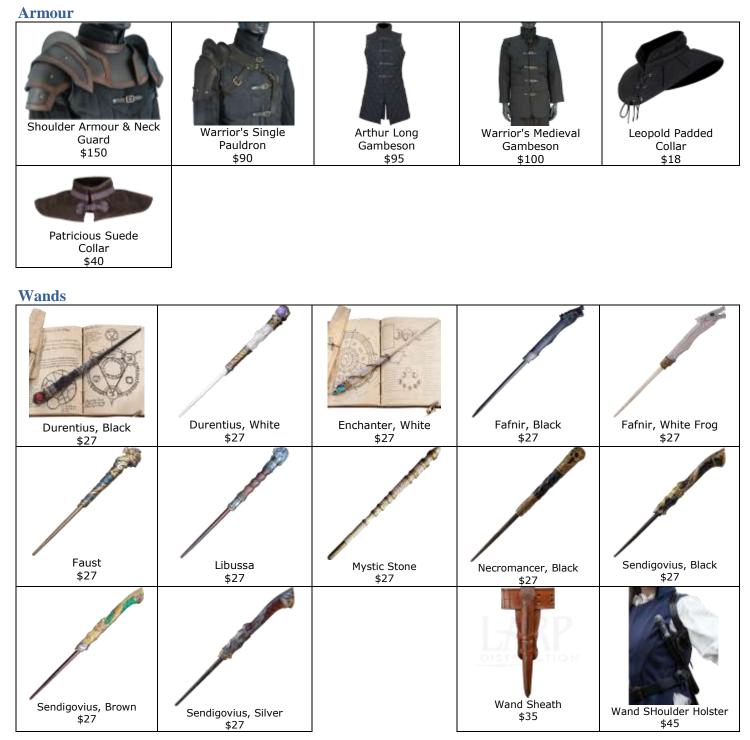

#### Accessories

Frogs & Scabbards

| Frogs & Scabbards       |                                 |                                                            |                                  |                                    |
|-------------------------|---------------------------------|------------------------------------------------------------|----------------------------------|------------------------------------|
|                         | La.                             |                                                            |                                  |                                    |
| Basic Sword Frog        | Rogue Swordholder               | Victory Sword Frog                                         | King's Sword Frog                | Celtic Triskel Sword               |
| \$15                    | \$25                            | \$20                                                       | \$20                             | Frog \$20                          |
| Adventurer Frog<br>\$30 | Dual Sword Back Harness<br>\$45 | Double Sword Harness<br>Black, Brown, Green,<br>Red - \$45 | Suede Double Back<br>Hanger \$55 | Leather Double Back<br>Hanger \$85 |
| Geralt's Diagonal Frog  | Doran Back Harness              | Doran Sword Sheath                                         | Baldric, Musketeer's             | Baldric, Pirate's                  |
| \$45                    | \$35                            | \$20                                                       | \$95                             | \$195                              |
| Pirates Triple Pistol   | Adventurer's Double             | Basic Double Sword Frog                                    | Double Sword Frog                | Small Leather Frog                 |
| Baldric \$95            | Sword Frog \$55                 | \$45                                                       | \$75                             | \$15                               |
| Leather Dagger Frog     | Dagger Frog                     | Axe Hanger                                                 | Small Axe Holder                 | Leather Axe Frog                   |
| \$10                    | \$10                            | \$15                                                       | \$5                              | \$8                                |
| 3 Throwing Knife        | Knife Leg Harness               | Elven Leather Holster                                      | Leather Holster                  | Castagir Horn Frog                 |
| Holder \$10             | \$35                            | Hook \$12                                                  | Hook \$11                        | Small \$14 Large \$16              |