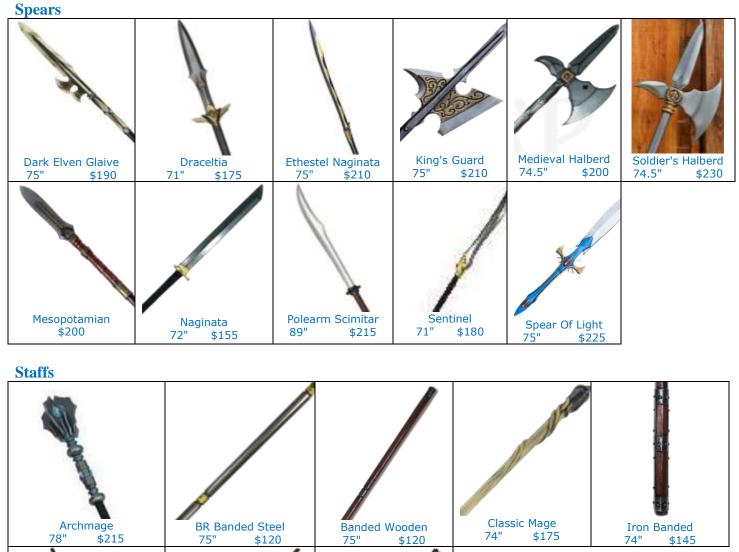

### Long Weapons

Wooden, Flared

\$160

71"

Pilgrims Staff

\$105

60"

Short Wooden 59" \$110