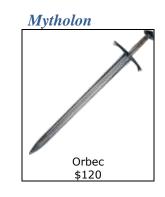

# Longswords

Calimacil

| Agrippa II<br>\$155    | Emerald Knight<br>\$140 | Griffon Claw<br>\$125                               | Harbringer<br>\$145                          | Geralt's Steel Sword<br>\$148 | Griffon Claw<br>\$148           |
|------------------------|-------------------------|-----------------------------------------------------|----------------------------------------------|-------------------------------|---------------------------------|
| Henry's Sword<br>\$135 | Henry's Sword<br>\$195  | La Duchessa<br>\$150                                | LED Saber, multi-<br>colors & sound<br>\$300 | LED Saber, Red<br>\$130       | LED Saber, Red<br>w/Sound \$180 |
| Magnus III<br>\$130    | Medieval IV<br>\$120    | Musashi II (45")<br>Wakazashi \$135<br>Katana \$155 | Nalandra<br>Long \$105<br>Bastard \$115      | Ninja Katana<br>\$90          | Ninja II Bastard<br>\$100       |