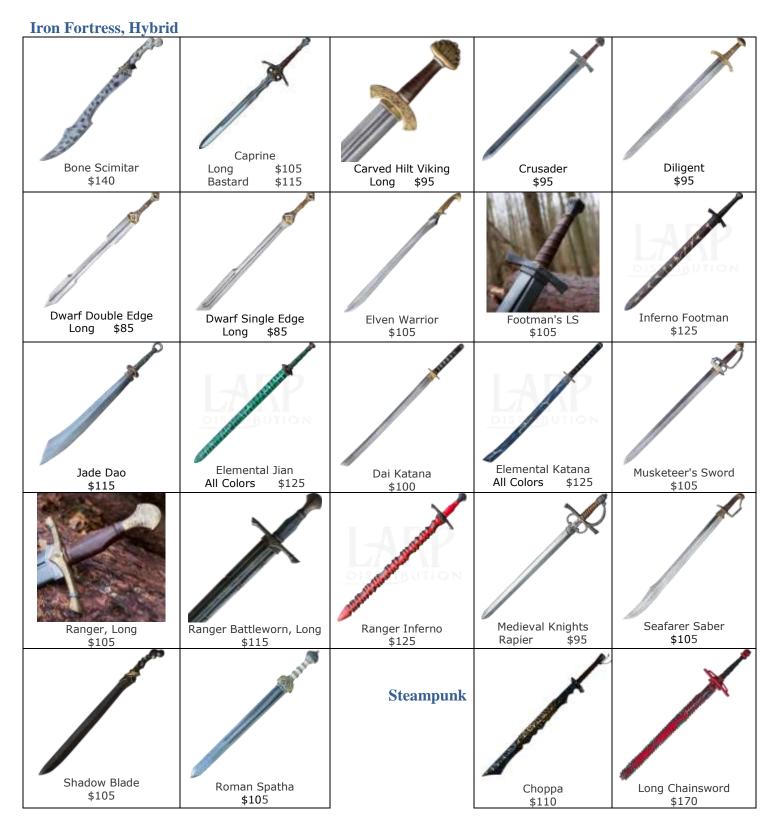

#### Axes

**Iron Fortress** 

| Battle Axe               | BR Broad Axe      | Brode Barbarian Axe | Chaos Long Axe | Cleaver Axe         |
|--------------------------|-------------------|---------------------|----------------|---------------------|
| \$100                    | \$55              | \$140               | \$130          | \$75                |
| Double Bladed            | Gear Axe          | Gothic Axe          | Hand Axe       | Simple Medieval Axe |
| Battle Axe \$115         | \$160             | \$105               | \$60           | \$50                |
| Viking Short Axe<br>\$75 | War Sythe<br>\$85 |                     |                |                     |

#### **Iron Fortress**