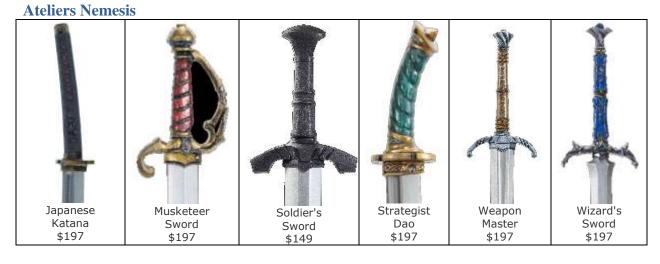

Handsome, Safe, Durable, Realistic Latex-Foam Weaponry

Welcome to the wonderful world of latex-foam weaponry. These superb and beautiful latex/foam weapons are designed to be used in Live Action Role-Playing (LARP) combat and last for years in a LARP environment. They are equally at home in a theater, a video, a martial arts dojo, or for you and your friends just having fun!